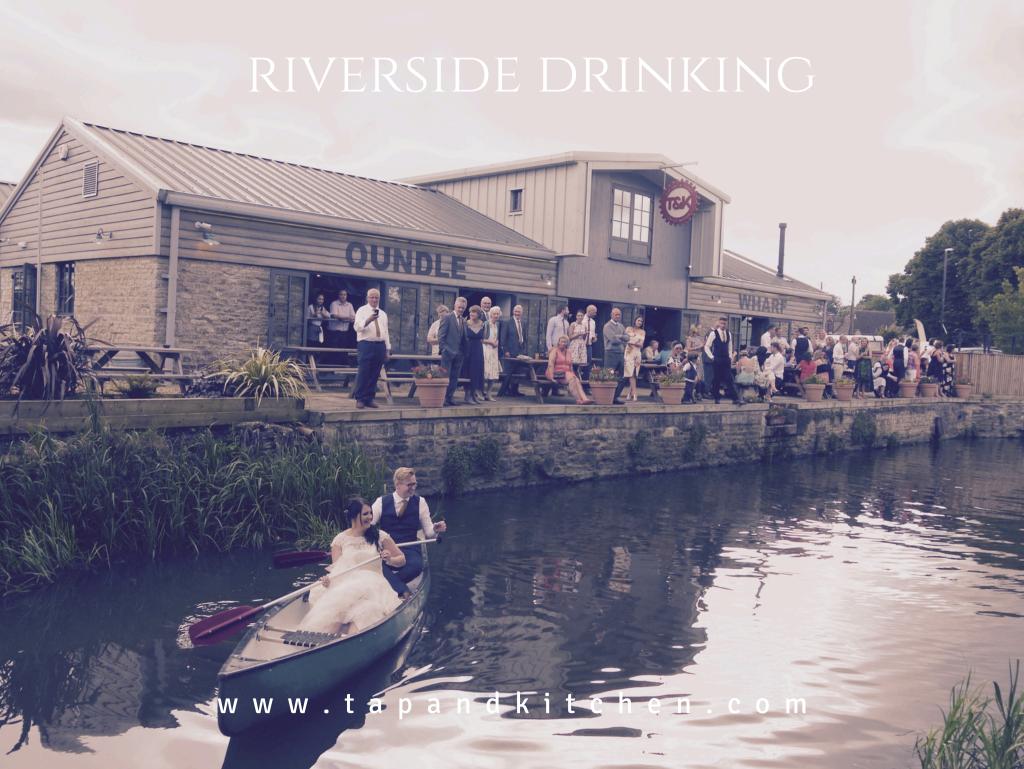

### PRIVATE HIRE

We cater for all types of reception. An intimate dinner, a standing drinks party, or a full exclusive hire of the whole restaurant and grounds. Seated up to 95, standing up to 150. The terrace can be hired to suit parties from 60 seated to 90 standing.

We are happy to consider any day or timing for your wedding, any time of the year. We are a fully licensed restaurant & bar with ample parking in an easily accessible location, in the Northamptonshire countryside. We also have plenty of usable outside space.