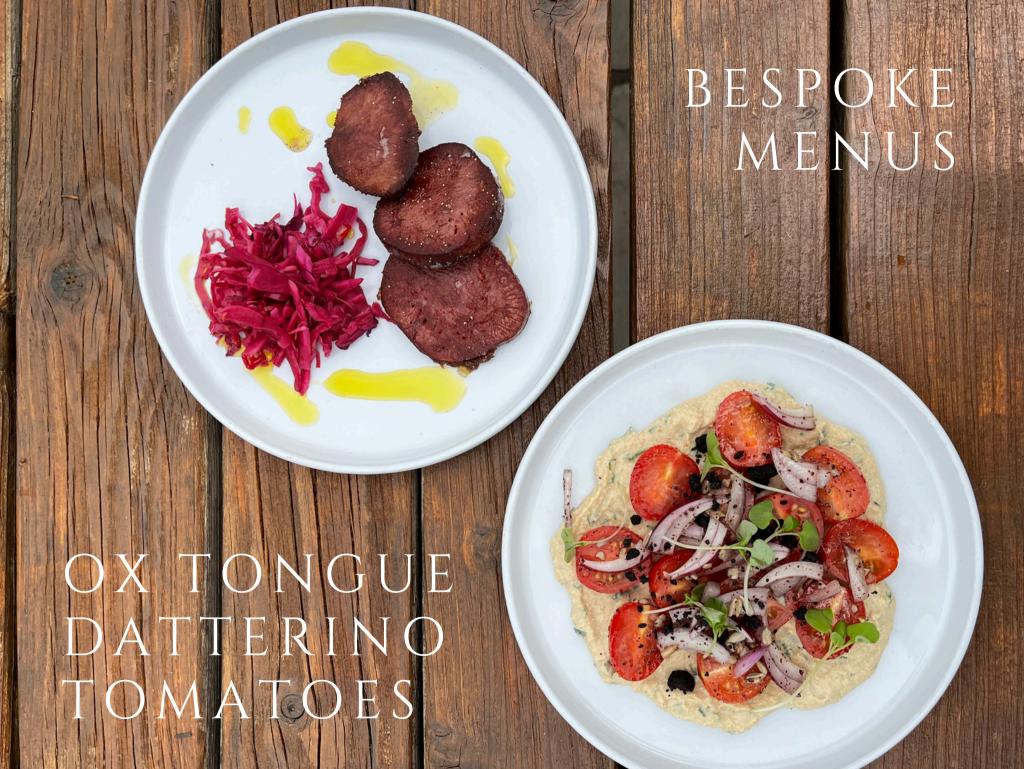

#### MENUIDEAS

Our menus start from £45 pp. Designed with you and our chefs. If we can make it, cook it and serve it; you can enjoy it. Past highlights include;

Auricchio Burrata, tomato & pepper piperade, olive crumb | House cured coppa cornichons, parmesan || Datterino tomatoes, sumac, sunflower seeds, chickpea & ricotta || Hereford Beef Hanger steak, chimichurri, watercress || Tamworth pork belly braised leeks, tarragon, cider sauce | Hake NVB Rarebit, peas a la Française || Miso glazed aubergine, peanuts, sesame, spring onion, pickled chillies || Carpaccio of Hereford beef rocket, parmesan || Seared king scallops, garden peas, spinach, mint, pork onion puff || Sumac oyster mushrooms, flatbread, cucumber, tomato, onion, yoghurt ||Suffolk Blythburgh pork cutlet, champ potatoes, pickled redcurrants, pan jus || Grange Farm Hereford 12oz flat iron steak, green beans, peppers, Diane sauce | Szechwan pepper roasted aubergine bubble & squeak, pickled chilli hummus, hispi & pecan slaw, peppers, nuts & seeds, maple soy dressing | Dark chocolate nemesis salted caramel, honeycomb ||Lou's tiramisu || Tonka bean & cinnamon poached pear fruit & mixed nut granola, sorbet || Sticky toffee pudding toffee sauce, vanilla ice cream